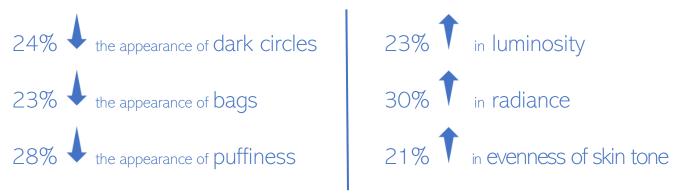

#### Short-term Outcomes

Subjects noted visible improvements as early as one week:

- ✓ the appearance of dark circles
- ✓ the appearance of bags
- ✓ the appearance of puffiness

Subjects noted immediate improvement in their skin's:

- ✓ luminosity
- ✓ radiance
- ✓ evenness of skin tone

## Long-term Outcomes

By week 12, subjects noted the following changes in their skin's appearance: